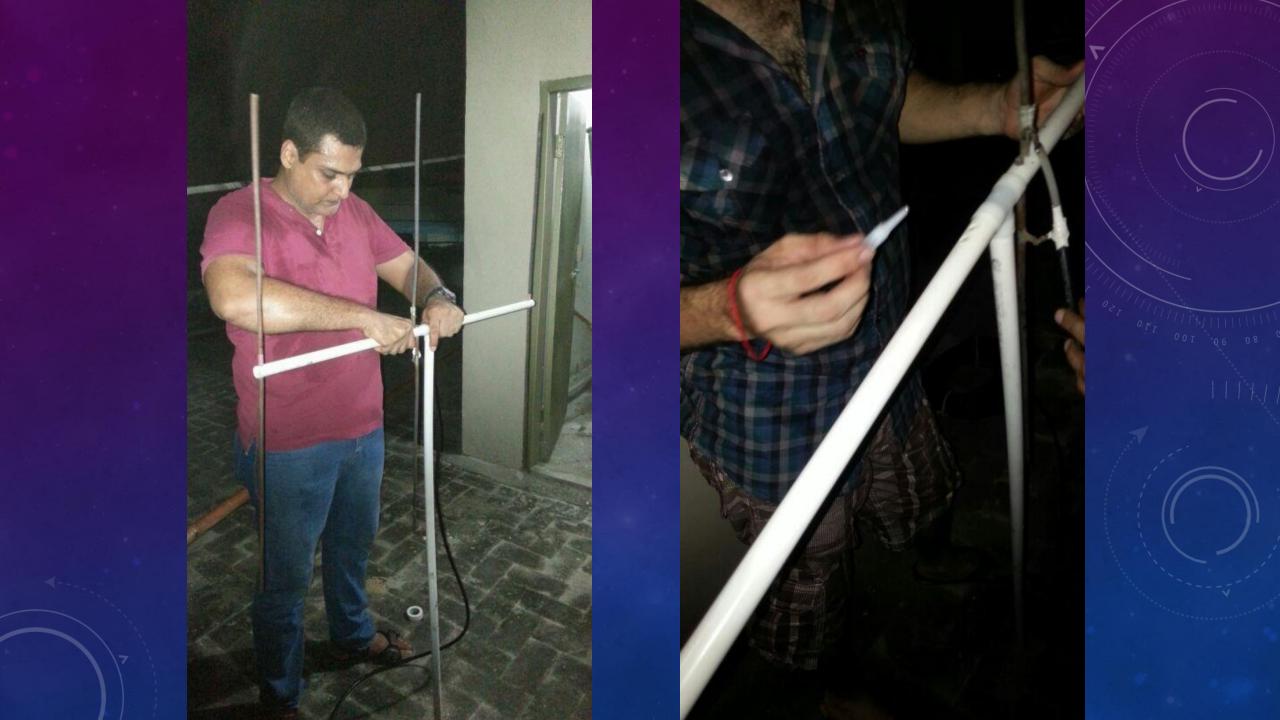

#### YAGI – AT SWLS' QTHS

Flowing from successful past experience YAGIs were installed on SWLs QTHs

and dedication of each member of Lahore Chapter Team played a vital role in completion of the