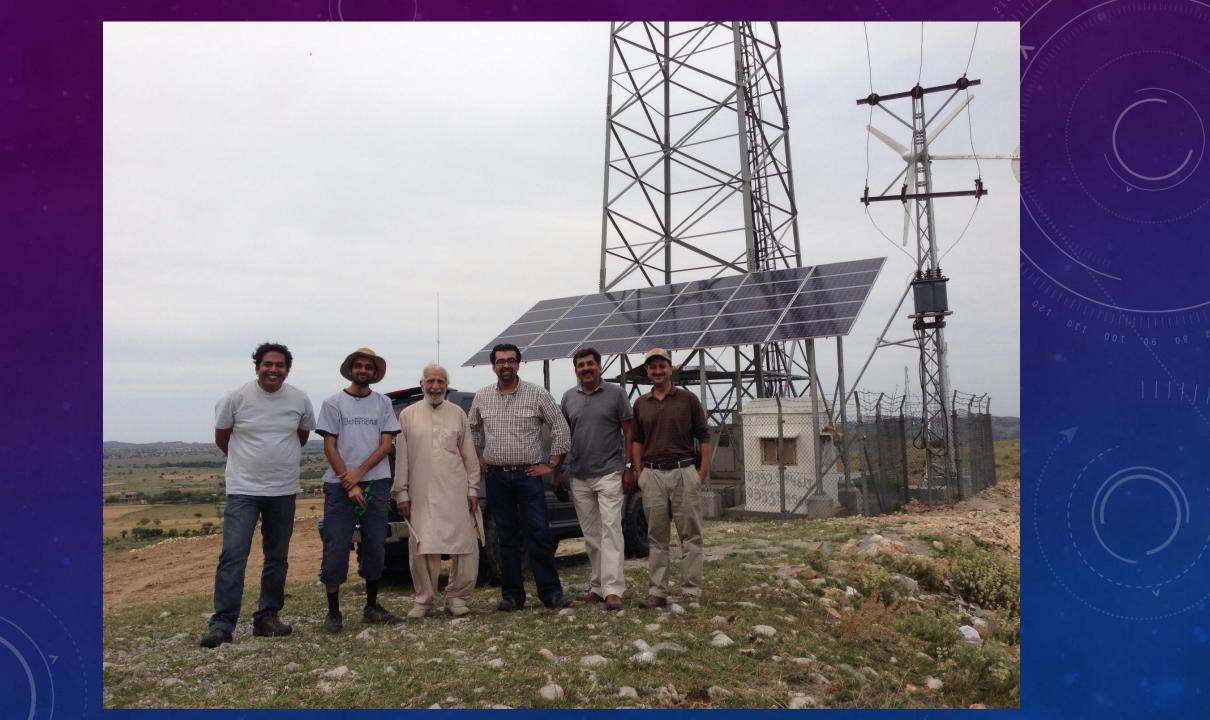

TENNA 10/20/40



## GROUNDING







## GROUNDING





œŤ₽

## GROUNDING























Control Box

SPDT relay, rated max 20A @250V with a 12-volt coil



- SPDT relay, rated max 20A @250V with a 12-volt coil
- You'll notice a diode and small cap attached across the coil terminals. These are added to eliminate the back EMF when the switch is turned off, so connection polarity is important
- The diode and the cap go across the coil on the relay to suppress nasty RF sideeffects on the DC side of the circuit









# RESOURCES

## ELMER !!

In the amateur radio subculture, an Elmer is a mentor to a new amateur radio operator

# I can honestly admit that I've learned from Google too !!



#### PARS AGM 2014

LARHAMS R3















#### PARS AGM 2014

SALT RANGE UPGRADE