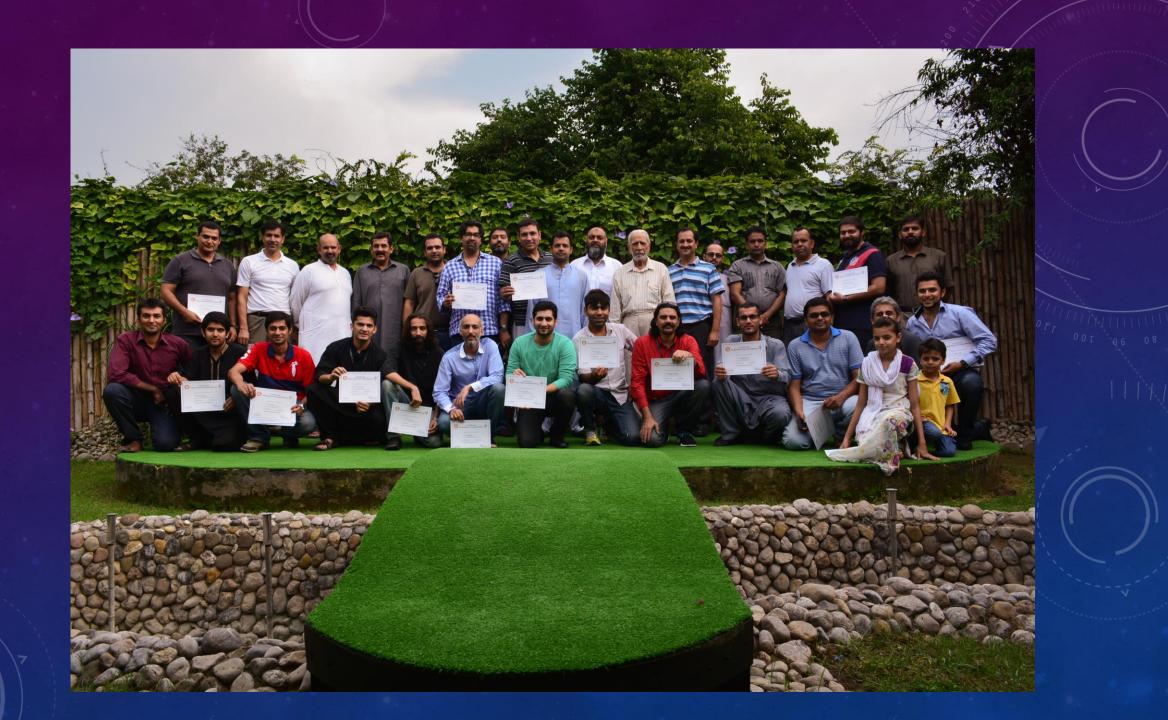

### PARS TRAINING WORKSHOPS 2013

- Basics of Amateur Radio and Ethics
- HF, Propagation and Antennas
- HF, VHF Radios, Repeaters Practical hands-on

### PARS TRAINING WORKSHOPS 2013

- Total no of participants 22 per course
- Venues Islamabad and Murree
- Certificates distributed 70