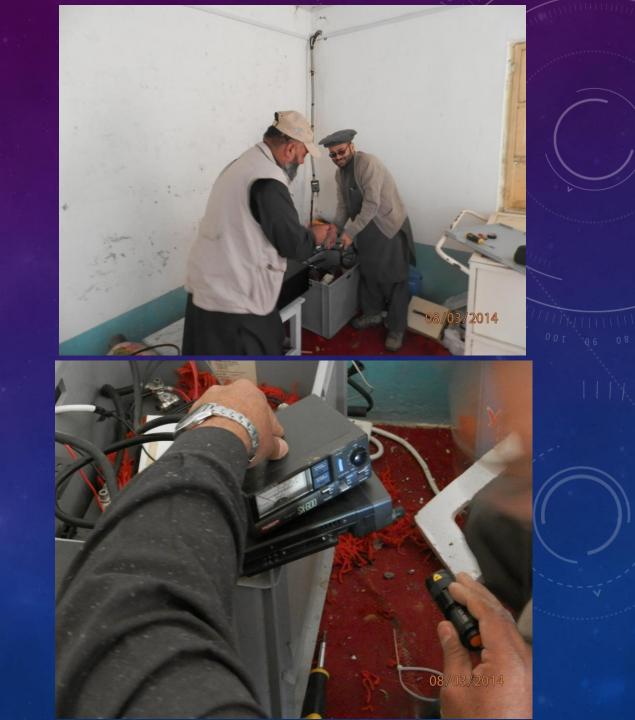

HF ANTENNA COAX





# HF ANTENNA 10/20/40









## HF ANTENNA 10/20/40



## GROUNDING







## GROUNDING





œŤ₽

## GROUNDING























Control Box

SPDT relay, rated max 20A @250V with a 12-volt coil



- SPDT relay, rated max 20A @250V with a 12-volt coil
- You'll notice a diode and small cap attached across the coil terminals. These are added to eliminate the back EMF when the switch is turned off, so connection polarity is important
- The diode and the cap go across the coil on the relay to suppress nasty RF sideeffects on the DC side of the circuit









# RESOURCES

## ELMER !!

In the amateur radio subculture, an Elmer is a mentor to a new amateur radio operator

# I can honestly admit that I've learned from Google too !!



#### PARS AGM 2014

LARHAMS R3















#### PARS AGM 2014

SALT RANGE UPGRADE