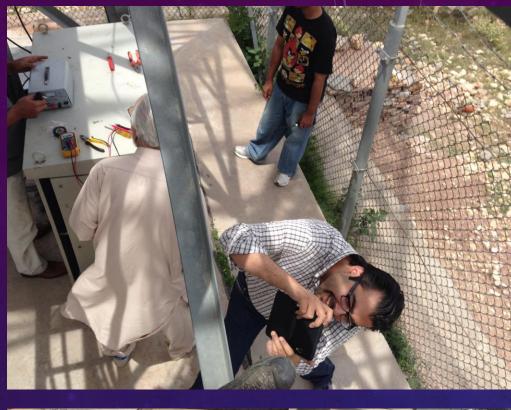

## HF ANTENNA 10/20/40



## GROUNDING







## GROUNDING





œŤ₽

## GROUNDING























Control Box

SPDT relay, rated max 20A @250V with a 12-volt coil



- SPDT relay, rated max 20A @250V with a 12-volt coil
- You'll notice a diode and small cap attached across the coil terminals. These are added to eliminate the back EMF when the switch is turned off, so connection polarity is important
- The diode and the cap go across the coil on the relay to suppress nasty RF sideeffects on the DC side of the circuit









# RESOURCES

## ELMER !!

In the amateur radio subculture, an Elmer is a mentor to a new amateur radio operator

# I can honestly admit that I've learned from Google too !!



#### PARS AGM 2014

LARHAMS R3















#### PARS AGM 2014

SALT RANGE UPGRADE