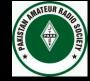

ENNA WIRE DIPOLE 10/20/40





#### HF ANTENNA COAX





# HF ANTENNA 10/20/40









## HF ANTENNA 10/20/40



## GROUNDING







## GROUNDING





œŤ₽

## GROUNDING























Control Box

SPDT relay, rated max 20A @250V with a 12-volt coil



- SPDT relay, rated max 20A @250V with a 12-volt coil
- You'll notice a diode and small cap attached across the coil terminals. These are added to eliminate the back EMF when the switch is turned off, so connection polarity is important
- The diode and the cap go across the coil on the relay to suppress nasty RF sideeffects on the DC side of the circuit









# RESOURCES

## ELMER !!

In the amateur radio subculture, an Elmer is a mentor to a new amateur radio operator

# I can honestly admit that I've learned from Google too !!



#### PARS AGM 2014

LARHAMS R3















#### PARS AGM 2014

SALT RANGE UPGRADE