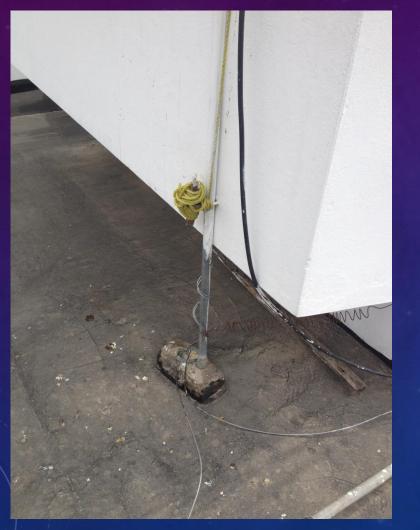

## GROUNDING

## GROUNDING

œŤ₽

## GROUNDING

Control Box

SPDT relay, rated max 20A @250V with a 12-volt coil

- SPDT relay, rated max 20A @250V with a 12-volt coil
- You'll notice a diode and small cap attached across the coil terminals. These are added to eliminate the back EMF when the switch is turned off, so connection polarity is important
- The diode and the cap go across the coil on the relay to suppress nasty RF sideeffects on the DC side of the circuit