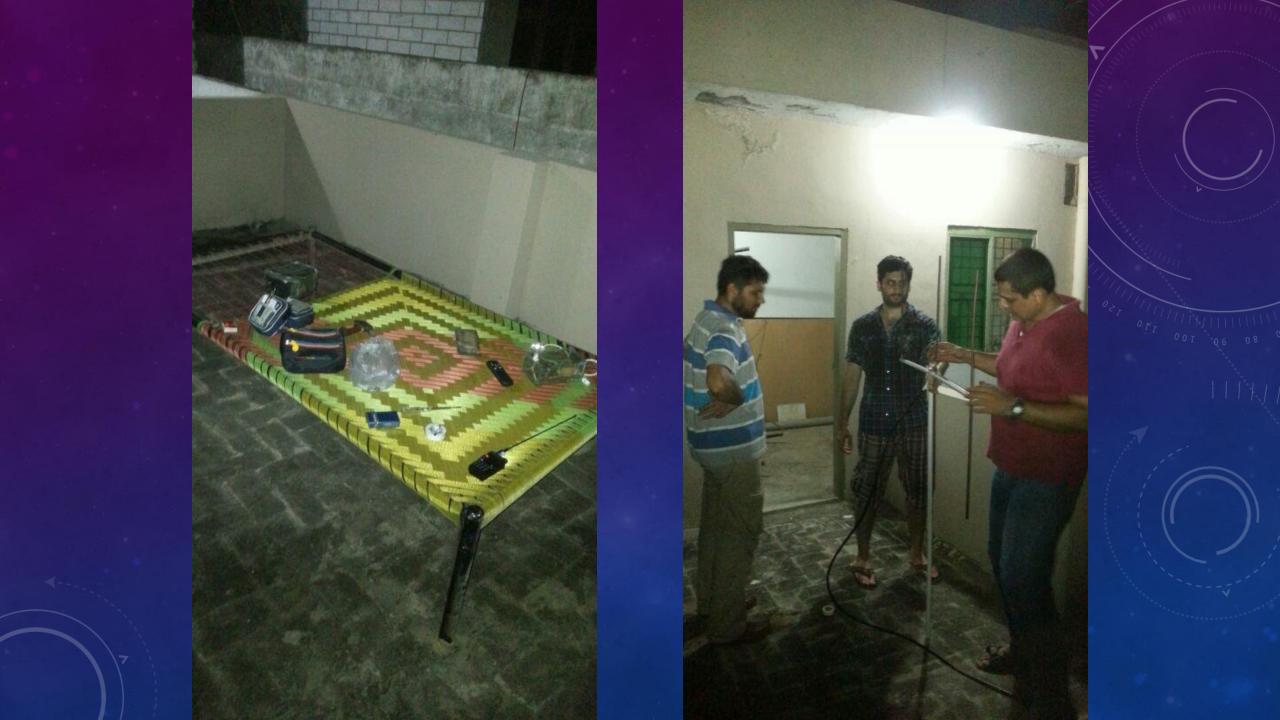

#### TRAININGS - 2014

Level 1 Training in Filamabad

Not only a learning experience but an excellent apportunity to mingle with other hams

100 % attendance from Lahore Chapter SWLs

#### YAGI – AT SWLS' QTHS

Flowing from successful past experience YAGIs were installed on SWLs QTHs

and dedication of each member of Lahore Chapter Team played a vital role in completion of the