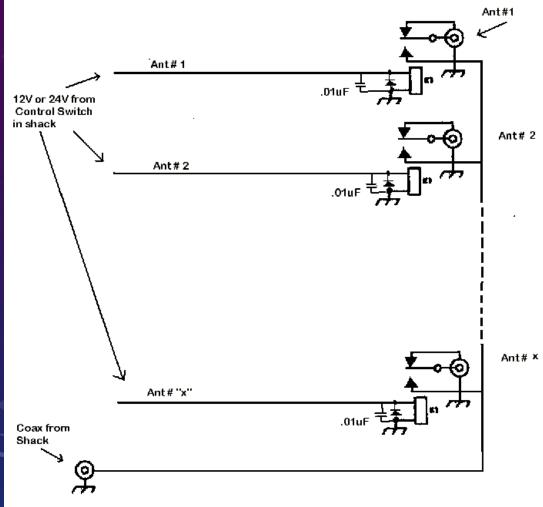

## GROUNDING

Control Box

SPDT relay, rated max 20A @250V with a 12-volt coil

- SPDT relay, rated max 20A @250V with a 12-volt coil
- You'll notice a diode and small cap attached across the coil terminals. These are added to eliminate the back EMF when the switch is turned off, so connection polarity is important
- The diode and the cap go across the coil on the relay to suppress nasty RF sideeffects on the DC side of the circuit