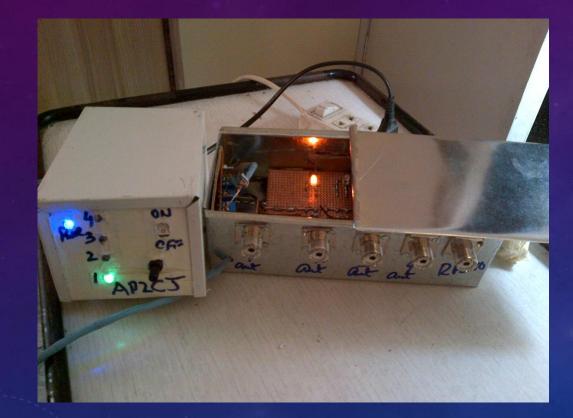

## GROUNDING

Control Box

SPDT relay, rated max 20A @250V with a 12-volt coil

- SPDT relay, rated max 20A @250V with a 12-volt coil
- You'll notice a diode and small cap attached across the coil terminals. These are added to eliminate the back EMF when the switch is turned off, so connection polarity is important
- The diode and the cap go across the coil on the relay to suppress nasty RF sideeffects on the DC side of the circuit