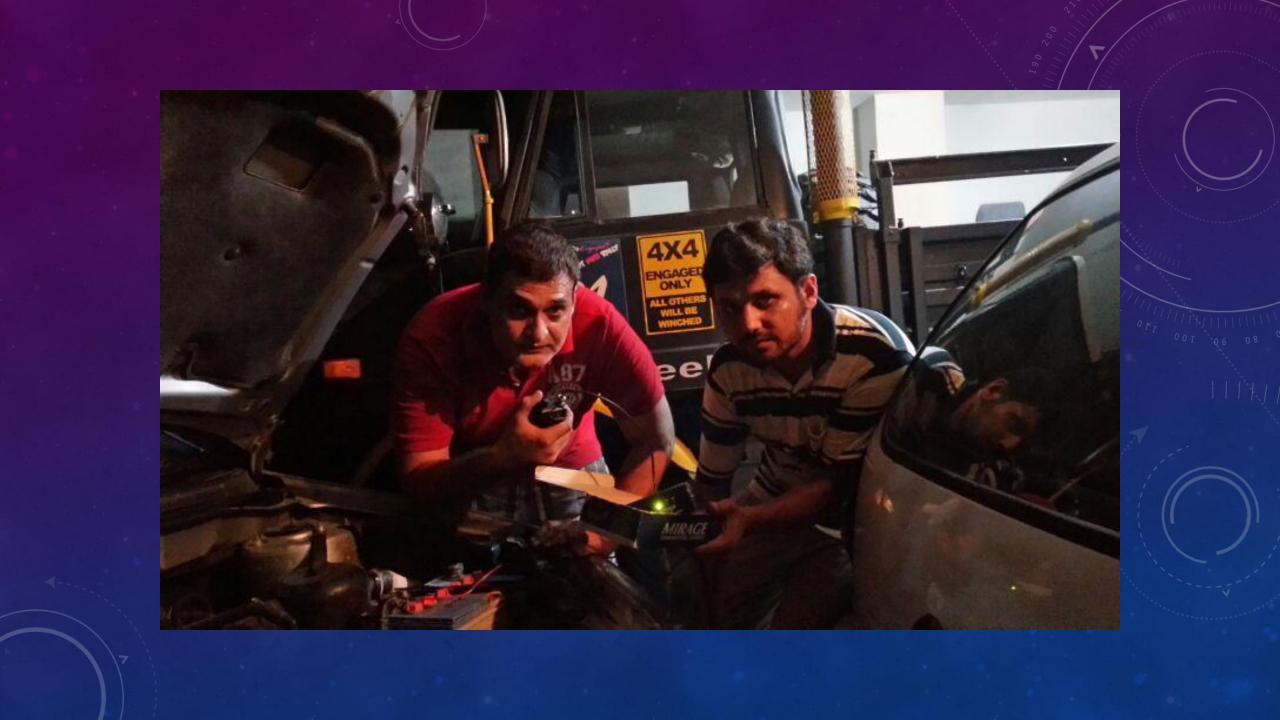

### EXPERIMENTATION

AP2SBA and ARS Delta connecting amplifier to Handy Talky for QSO with Indiana Hams

Successful attempt of QSO for about an hour with Indiana Hams