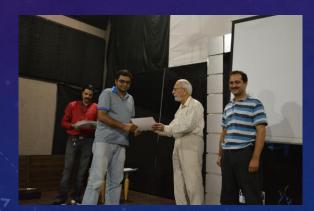

### PARS TRAINING WORKSHOPS 2013

- Total no of participants 22 per course
- Venues Islamabad and Murree
- Certificates distributed 70