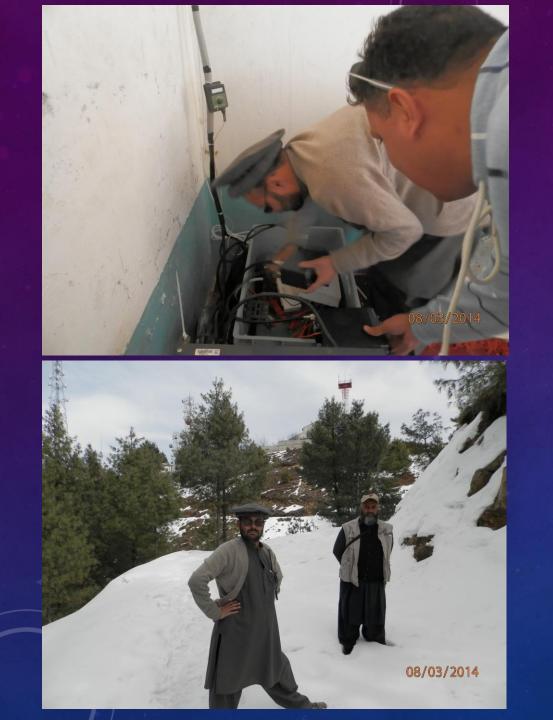

# HF ANTENNA COAX





# HF ANTENNA 10/20/40









## HF ANTENNA 10/20/40



## GROUNDING







## GROUNDING





œŤ₽

## GROUNDING























Control Box

SPDT relay, rated max 20A @250V with a 12-volt coil



- SPDT relay, rated max 20A @250V with a 12-volt coil
- You'll notice a diode and small cap attached across the coil terminals. These are added to eliminate the back EMF when the switch is turned off, so connection polarity is important
- The diode and the cap go across the coil on the relay to suppress nasty RF sideeffects on the DC side of the circuit









# RESOURCES

## ELMER !!

In the amateur radio subculture, an Elmer is a mentor to a new amateur radio operator

# I can honestly admit that I've learned from Google too !!



#### PARS AGM 2014

LARHAMS R3















#### PARS AGM 2014

SALT RANGE UPGRADE