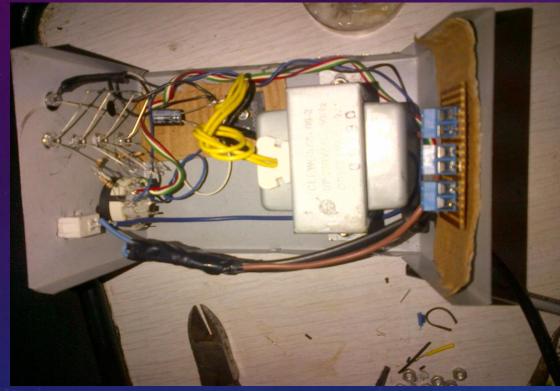

## GROUNDING

Control Box

SPDT relay, rated max 20A @250V with a 12-volt coil

- SPDT relay, rated max 20A @250V with a 12-volt coil
- You'll notice a diode and small cap attached across the coil terminals. These are added to eliminate the back EMF when the switch is turned off, so connection polarity is important
- The diode and the cap go across the coil on the relay to suppress nasty RF sideeffects on the DC side of the circuit