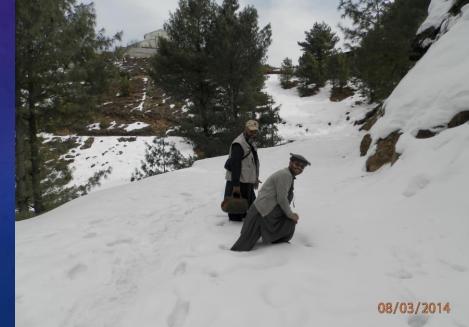

NA COAX





# HF ANTENNA 10/20/40









## HF ANTENNA 10/20/40



## GROUNDING







## GROUNDING





œŤ₽

## GROUNDING























Control Box

SPDT relay, rated max 20A @250V with a 12-volt coil



- SPDT relay, rated max 20A @250V with a 12-volt coil
- You'll notice a diode and small cap attached across the coil terminals. These are added to eliminate the back EMF when the switch is turned off, so connection polarity is important
- The diode and the cap go across the coil on the relay to suppress nasty RF sideeffects on the DC side of the circuit









# RESOURCES

## ELMER !!

In the amateur radio subculture, an Elmer is a mentor to a new amateur radio operator

# I can honestly admit that I've learned from Google too !!



#### PARS AGM 2014

LARHAMS R3















#### PARS AGM 2014

SALT RANGE UPGRADE