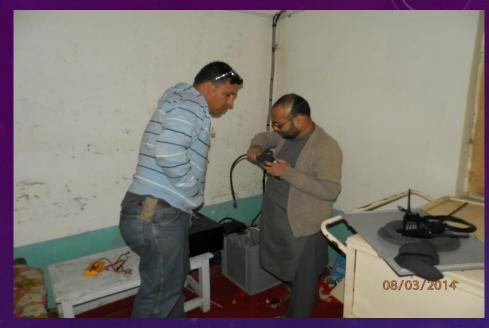

ANTENNA COAX





# HF ANTENNA 10/20/40









## HF ANTENNA 10/20/40



## GROUNDING







## GROUNDING





œŤ₽

## GROUNDING























Control Box

SPDT relay, rated max 20A @250V with a 12-volt coil



- SPDT relay, rated max 20A @250V with a 12-volt coil
- You'll notice a diode and small cap attached across the coil terminals. These are added to eliminate the back EMF when the switch is turned off, so connection polarity is important
- The diode and the cap go across the coil on the relay to suppress nasty RF sideeffects on the DC side of the circuit









# RESOURCES

## ELMER !!

In the amateur radio subculture, an Elmer is a mentor to a new amateur radio operator

# I can honestly admit that I've learned from Google too !!



#### PARS AGM 2014

LARHAMS R3















#### PARS AGM 2014

SALT RANGE UPGRADE