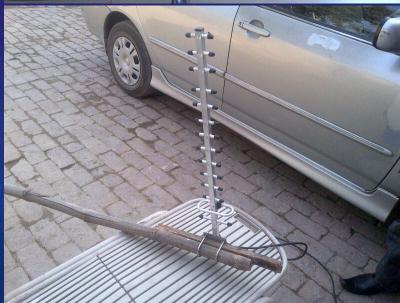

#### YAGI – AT SWLS' QTHS

Flowing from successful past experience YAGIs were installed on SWLs QTHs

and dedication of each member of Lahore Chapter Team played a vital role in completion of the