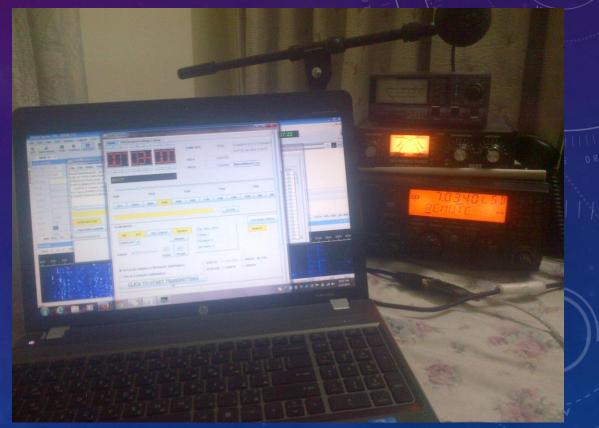

ecting amplifier to Handy Talky for QSO with Indiana Hams

Successful attempt of QSO for about an hour with Indiana Hams



#### EXPERIMENTATION

AP2SBA and ARSDelta putting together a home made dual band antenna by copying design of an antenna provided by AP2AUM

E

#### EXPERIMENTATION

AP2MUT initiated research and gathered all information and ARSDelta executed the making of a Signal Booster (used for PTCL EVO in this case)







5H0 520 50





#### **INDUCTION OF SWLs**





ICOM

- 9

1

























## HF EXPERIENCE

AP2CJ

PARS AGM 2014

# INTRO

- Call Sign Alpha Papa 2 Charlie Juliet (AP2CJ)
- Handle Sierra Hotel Echo Hotel Zulu Alpha Delta (Shehzad)
- Licensed HAM since 2012
- QTH (Location) Rawalpindi
- Profession I.T Information Security





# POOR MAN'S SHACK













# SHACK POWER CHARGER







THE REAL PROPERTY AND A DESCRIPTION OF THE REAL PROPERTY

## HF ANTENNA WIRE DIPOLE







## HF ANTENNA WIRE DIPOLE





## HF ANTENNA WIRE DIPOLE 10/20/40





#### HF ANTENNA COAX





# HF ANTENNA 10/20/40









## HF ANTENNA 10/20/40



## GROUNDING







## GROUNDING





œŤ₽

## GROUNDING























Control Box

SPDT relay, rated max 20A @250V with a 12-volt coil



- SPDT relay, rated max 20A @250V with a 12-volt coil
- You'll notice a diode and small cap attached across the coil terminals. These are added to eliminate the back EMF when the switch is turned off, so connection polarity is important
- The diode and the cap go across the coil on the relay to suppress nasty RF sideeffects on the DC side of the circuit









# RE