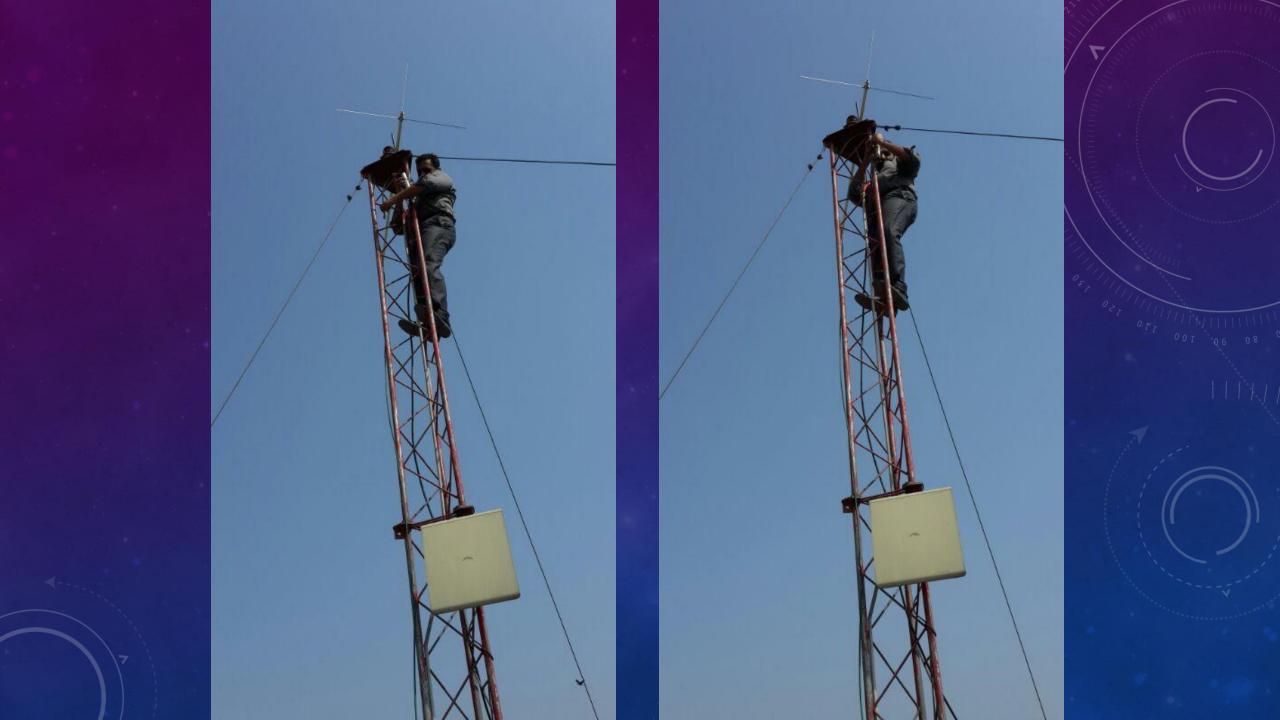

#### YAGI – AT SWLS' QTHS

Flowing from successful past experience YAGIs were installed on SWLs QTHs

and dedication of each member of Lahore Chapter Team played a vital role in completion of the