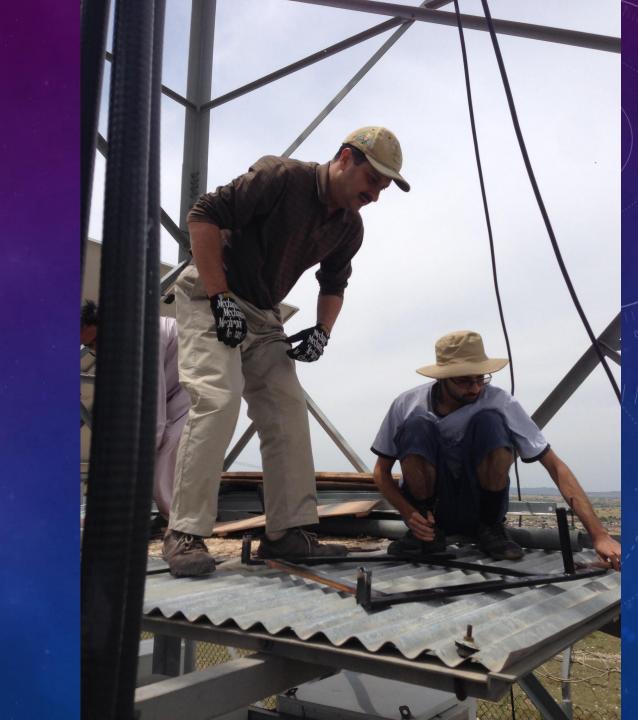

F ANTENNA 10/20/40



## GROUNDING







## GROUNDING





œŤ₽

## GROUNDING























Control Box

SPDT relay, rated max 20A @250V with a 12-volt coil



- SPDT relay, rated max 20A @250V with a 12-volt coil
- You'll notice a diode and small cap attached across the coil terminals. These are added to eliminate the back EMF when the switch is turned off, so connection polarity is important
- The diode and the cap go across the coil on the relay to suppress nasty RF sideeffects on the DC side of the circuit









# RESOURCES

## ELMER !!

In the amateur radio subculture, an Elmer is a mentor to a new amateur radio operator

# I can honestly admit that I've learned from Google too !!



#### PARS AGM 2014

LARHAMS R3















#### PARS AGM 2014

SALT RANGE UPGRADE