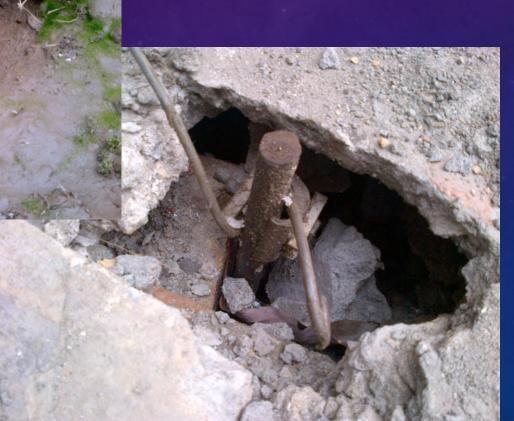

## GROUNDING

## GROUNDING

œŤ₽

## GROUNDING

Control Box

SPDT relay, rated max 20A @250V with a 12-volt coil

- SPDT relay, rated max 20A @250V with a 12-volt coil
- You'll notice a diode and small cap attached across the coil terminals. These are added to eliminate the back EMF when the switch is turned off, so connection polarity is important
- The diode and the cap go across the coil on the relay to suppress nasty RF sideeffects on the DC side of the circuit