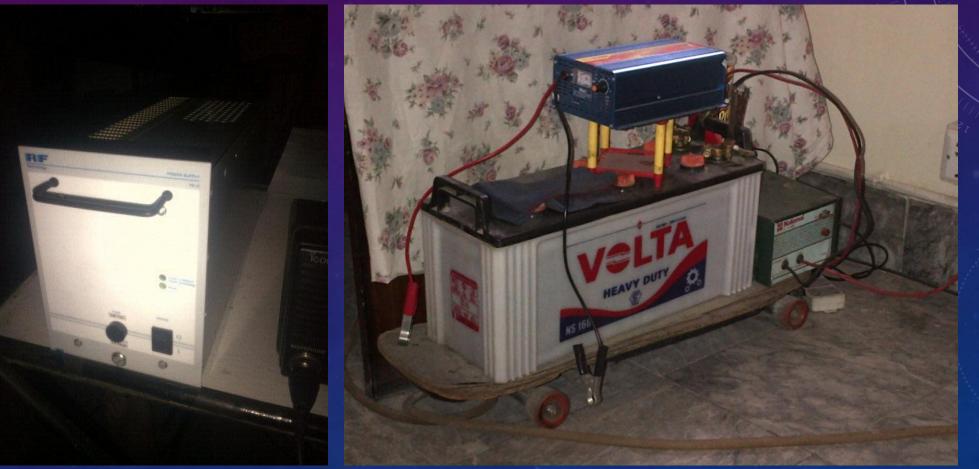

ng amplifier to Handy Talky for QSO with Indiana Hams

Successful attempt of QSO for about an hour with Indiana Hams



#### EXPERIMENTATION

AP2SBA and ARSDelta putting together a home made dual band antenna by copying design of an antenna provided by AP2AUM

E

#### EXPERIMENTATION

AP2MUT initiated research and gathered all information and ARSDelta executed the making of a Signal Booster (used for PTCL EVO in this case)







5H0 520 50





#### **INDUCTION OF SWLs**





ICOM

- 9

1

























## HF EXPERIENCE

AP2CJ

PARS AGM 2014

# INTRO

- Call Sign Alpha Papa 2 Charlie Juliet (AP2CJ)
- Handle Sierra Hotel Echo Hotel Zulu Alpha Delta (Shehzad)
- Licensed HAM since 2012
- QTH (Location) Rawalpindi
- Profession I.T Information Security





# POOR MAN'S SHACK













# SHACK POWER CHARGER







THE REAL PROPERTY AND A DESCRIPTION OF THE REAL PROPERTY

## HF ANTENNA WIRE DIPOLE







## HF ANTENNA WIRE DIPOLE





## HF ANTENNA WIRE DIPOLE 10/20/40





#### HF ANTENNA COAX





# HF ANTENNA 10/20/40









## HF ANTENNA 10/20/40



## GROUNDING







## GROUNDING





œŤ₽

## GROUNDING























Control Box

SPDT relay, rated max 20A @250V with a 12-volt coil



- SPDT relay, rated max 20A @250V with a 12-volt coil
- You'll notice a diode and small cap attached across the coil terminals. These are added to eliminate the back EMF when the switch is turned off, so connection polarity is important
- The diode and the cap go across the coil on the relay to suppress nasty RF sideeffects on the DC side of the circuit









# RESOUR