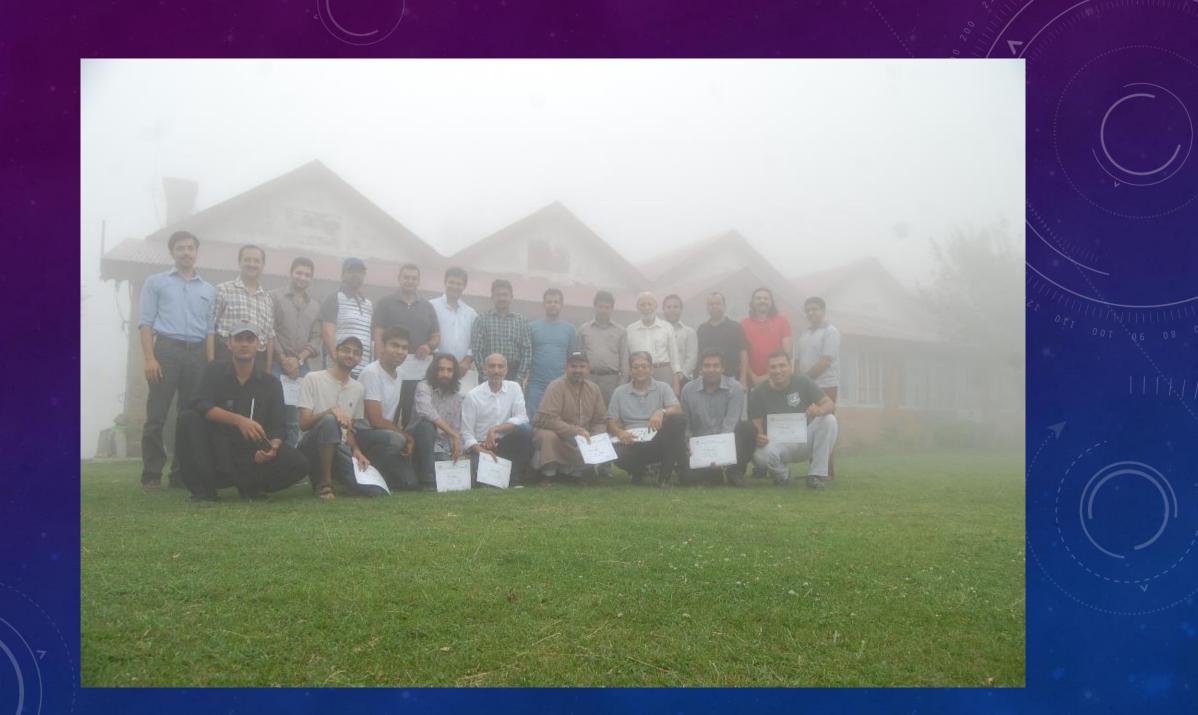

### PARS TRAINING WORKSHOPS 2013

- Basics of Amateur Radio and Ethics
- HF, Propagation and Antennas
- HF, VHF Radios, Repeaters Practical hands-on

### PARS TRAINING WORKSHOPS 2013

- Total no of participants 22 per course
- Venues Islamabad and Murree
- Certificates distributed 70