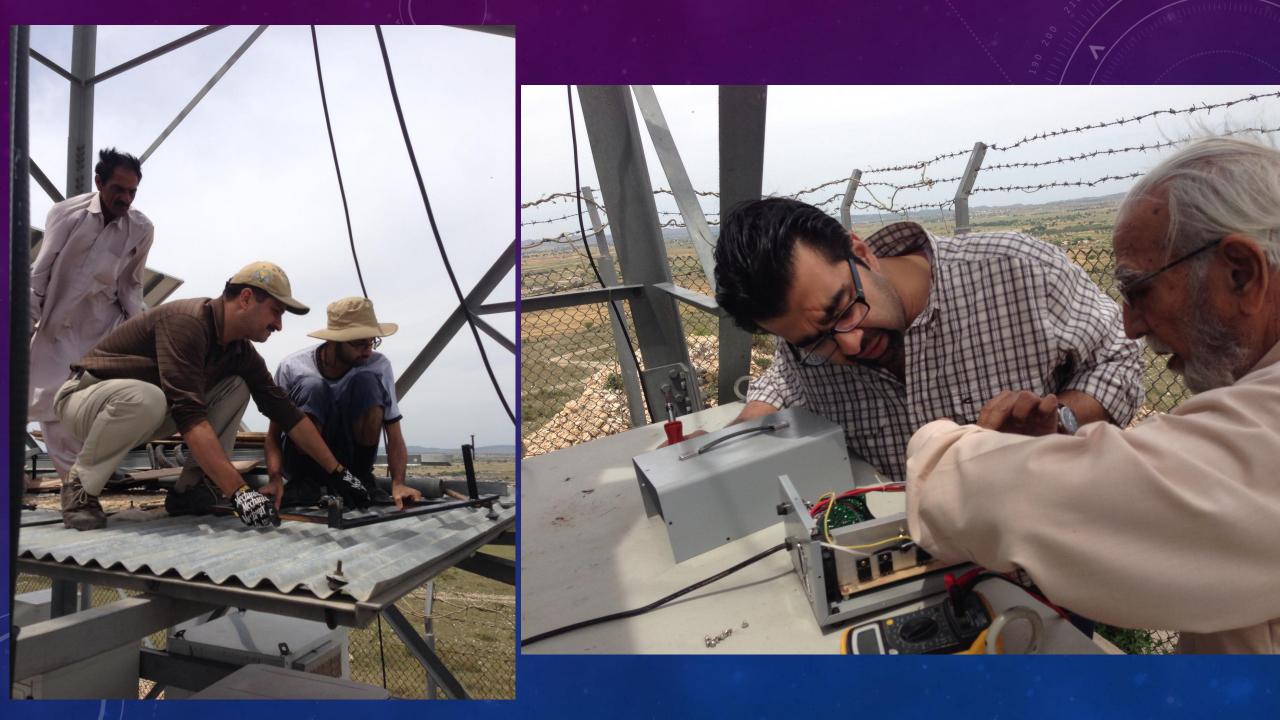

ANTENNA 10/20/40



## GROUNDING







## GROUNDING





œŤ₽

## GROUNDING























Control Box

SPDT relay, rated max 20A @250V with a 12-volt coil



- SPDT relay, rated max 20A @250V with a 12-volt coil
- You'll notice a diode and small cap attached across the coil terminals. These are added to eliminate the back EMF when the switch is turned off, so connection polarity is important
- The diode and the cap go across the coil on the relay to suppress nasty RF sideeffects on the DC side of the circuit









# RESOURCES

## ELMER !!

In the amateur radio subculture, an Elmer is a mentor to a new amateur radio operator

# I can honestly admit that I've learned from Google too !!



#### PARS AGM 2014

LARHAMS R3















#### PARS AGM 2014

SALT RANGE UPGRADE