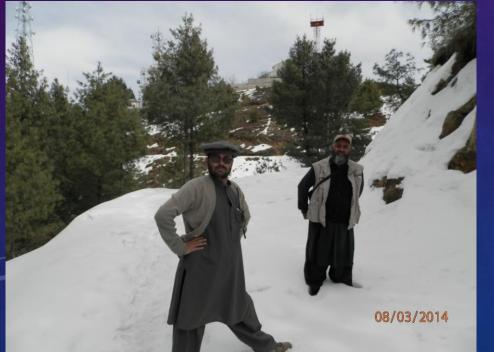

NTENNA COAX





# HF ANTENNA 10/20/40









## HF ANTENNA 10/20/40



## GROUNDING







## GROUNDING





œŤ₽

## GROUNDING























Control Box

SPDT relay, rated max 20A @250V with a 12-volt coil



- SPDT relay, rated max 20A @250V with a 12-volt coil
- You'll notice a diode and small cap attached across the coil terminals. These are added to eliminate the back EMF when the switch is turned off, so connection polarity is important
- The diode and the cap go across the coil on the relay to suppress nasty RF sideeffects on the DC side of the circuit









# RESOURCES

## ELMER !!

In the amateur radio subculture, an Elmer is a mentor to a new amateur radio operator

# I can honestly admit that I've learned from Google too !!



#### PARS AGM 2014

LARHAMS R3















#### PARS AGM 2014

SALT RANGE UPGRADE