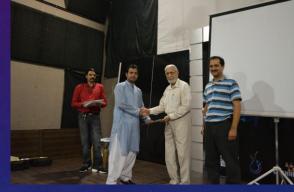

### PARS TRAINING WORKSHOPS 2013

- Total no of participants 22 per course
- Venues Islamabad and Murree
- Certificates distributed 70