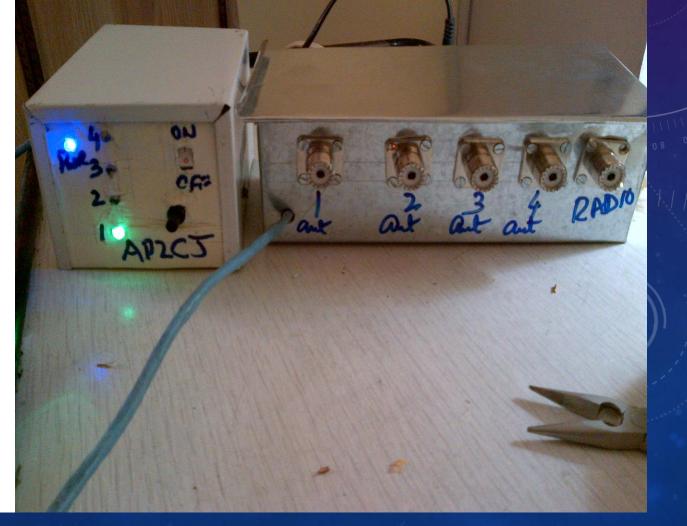

## GROUNDING

Control Box

SPDT relay, rated max 20A @250V with a 12-volt coil

- SPDT relay, rated max 20A @250V with a 12-volt coil
- You'll notice a diode and small cap attached across the coil terminals. These are added to eliminate the back EMF when the switch is turned off, so connection polarity is important
- The diode and the cap go across the coil on the relay to suppress nasty RF sideeffects on the DC side of the circuit