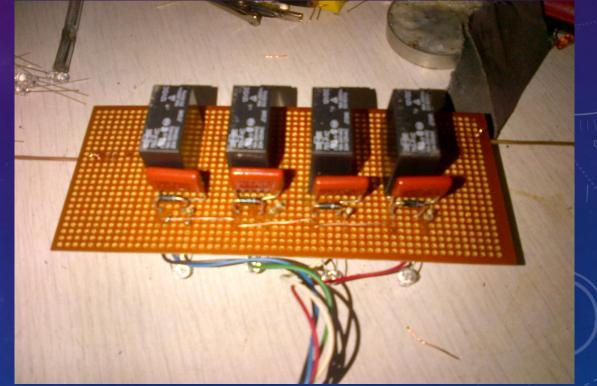

## GROUNDING

Control Box

SPDT relay, rated max 20A @250V with a 12-volt coil

- SPDT relay, rated max 20A @250V with a 12-volt coil
- You'll notice a diode and small cap attached across the coil terminals. These are added to eliminate the back EMF when the switch is turned off, so connection polarity is important
- The diode and the cap go across the coil on the relay to suppress nasty RF sideeffects on the DC side of the circuit