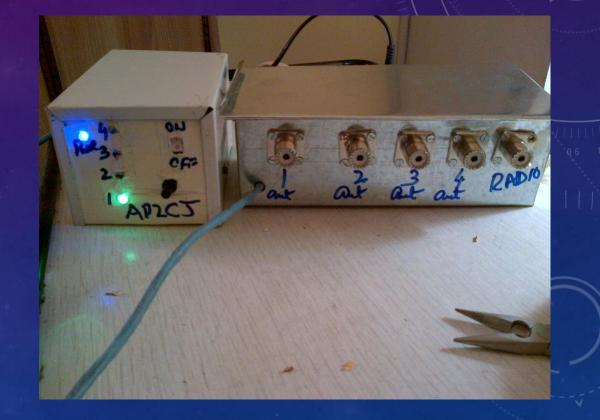

## GROUNDING

Control Box

SPDT relay, rated max 20A @250V with a 12-volt coil

- SPDT relay, rated max 20A @250V with a 12-volt coil
- You'll notice a diode and small cap attached across the coil terminals. These are added to eliminate the back EMF when the switch is turned off, so connection polarity is important
- The diode and the cap go across the coil on the relay to suppress nasty RF sideeffects on the DC side of the circuit