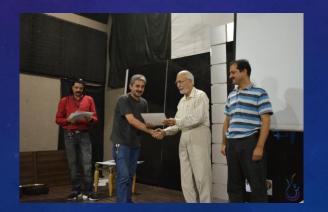

### PARS TRAINING WORKSHOPS 2013

- Total no of participants 22 per course
- Venues Islamabad and Murree
- Certificates distributed 70