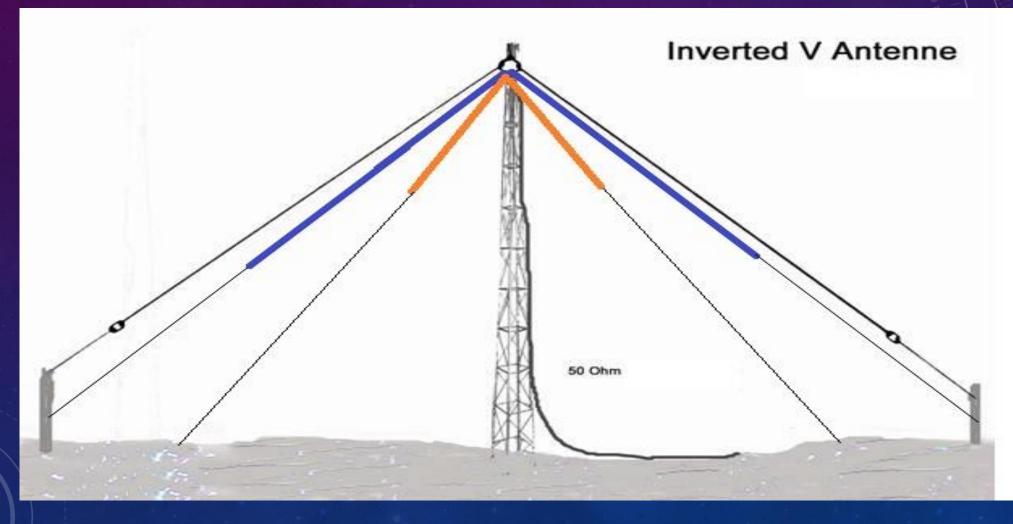

TATION

AP2MUT initiated research and gathered all information and ARSDelta executed the making of a Signal Booster (used for PTCL EVO in this case)







5H0 520 50





#### **INDUCTION OF SWLs**





ICOM

- 9

1

























## HF EXPERIENCE

AP2CJ

PARS AGM 2014

# INTRO

- Call Sign Alpha Papa 2 Charlie Juliet (AP2CJ)
- Handle Sierra Hotel Echo Hotel Zulu Alpha Delta (Shehzad)
- Licensed HAM since 2012
- QTH (Location) Rawalpindi
- Profession I.T Information Security





# POOR MAN'S SHACK













# SHACK POWER CHARGER







THE REAL PROPERTY AND A DESCRIPTION OF THE REAL PROPERTY

## HF ANTENNA WIRE DIPOLE







## HF ANTENNA WIRE DIPOLE





## HF ANTENNA WIRE DIPOLE 10/20/40





#### HF ANTENNA COAX





# HF ANTENNA 10/20/40









## HF ANTENNA 10/20/40



## GROUNDING







## GROUNDING





œŤ₽

## GROUNDING























Control Box

SPDT relay, rated max 20A @250V with a 12-volt coil



- SPDT relay, rated max 20A @250V with a 12-volt coil
- You'll notice a diode and small cap attached across the coil terminals. These are added to eliminate the back EMF when the switch is turned off, so connection polarity is important
- The diode and the cap go across the coil on the relay to suppress nasty RF sideeffects on the DC side of the circuit









# RESOURCES

## ELMER !!

In the amateur radio subculture, an Elmer is a mentor to a new amateur radio operator

# I can honestly admit that I've learned from Google too !!



#### PARS AGM 2014

LARHAMS R3















#### PARS AGM 2014

SALT RANGE UPGRADE