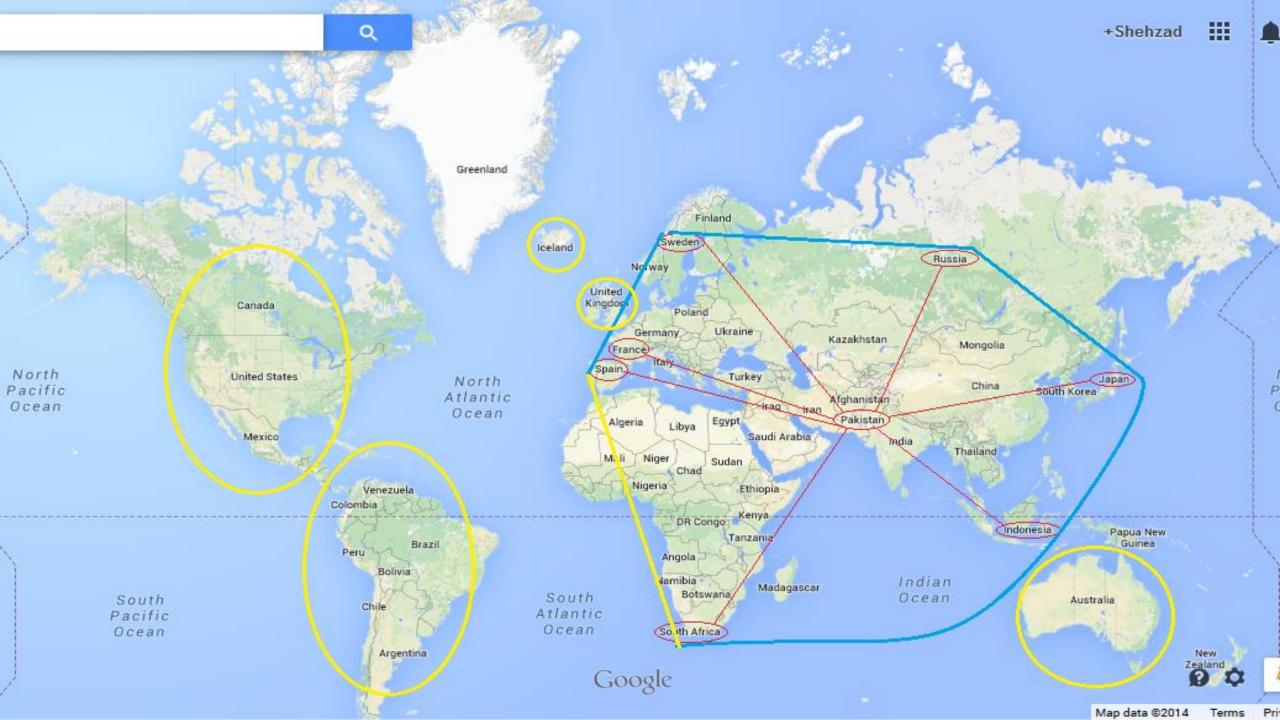

### EXPERIMENTATION

AP2SBA and ARS Delta connecting amplifier to Handy Talky for QSO with Indiana Hams

Successful attempt of QSO for about an hour with Indiana Hams