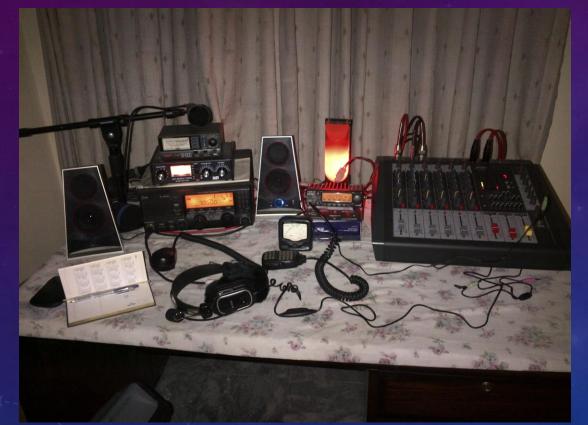

nnecting amplifier to Handy Talky for QSO with Indiana Hams

Successful attempt of QSO for about an hour with Indiana Hams



#### EXPERIMENTATION

AP2SBA and ARSDelta putting together a home made dual band antenna by copying design of an antenna provided by AP2AUM

E

#### EXPERIMENTATION

AP2MUT initiated research and gathered all information and ARSDelta executed the making of a Signal Booster (used for PTCL EVO in this case)







5H0 520 50





#### **INDUCTION OF SWLs**





ICOM

- 9

1

























## HF EXPERIENCE

AP2CJ

PARS AGM 2014

# INTRO

- Call Sign Alpha Papa 2 Charlie Juliet (AP2CJ)
- Handle Sierra Hotel Echo Hotel Zulu Alpha Delta (Shehzad)
- Licensed HAM since 2012
- QTH (Location) Rawalpindi
- Profession I.T Information Security





# POOR MAN'S SHACK













# SHACK POWER CHARGER







THE REAL PROPERTY AND A DESCRIPTION OF THE REAL PROPERTY

## HF ANTENNA WIRE DIPOLE







## HF ANTENNA WIRE DIPOLE





## HF ANTENNA WIRE DIPOLE 10/20/40





#### HF ANTENNA COAX





# HF ANTENNA 10/20/40









## HF ANTENNA 10/20/40



## GROUNDING







## GROUNDING





œŤ₽

## GROUNDING























Control Box

SPDT relay, rated max 20A @250V with a 12-volt coil



- SPDT relay, rated max 20A @250V with a 12-volt coil
- You'll notice a diode and small cap attached across the coil terminals. These are added to eliminate the back EMF when the switch is turned off, so connection polarity is important
- The diode and the cap go across the coil on the relay to suppress nasty RF sideeffects on the DC side of the circuit









#