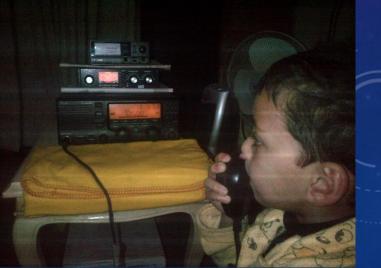

AP2SBA and ARS Delta connecting amplifier to Handy Talky for QSO with Indiana Hams

Successful attempt of QSO for about an hour with Indiana Hams



#### EXPERIMENTATION

AP2SBA and ARSDelta putting together a home made dual band antenna by copying design of an antenna provided by AP2AUM

E

#### EXPERIMENTATION

AP2MUT initiated research and gathered all information and ARSDelta executed the making of a Signal Booster (used for PTCL EVO in this case)







5H0 520 50





#### **INDUCTION OF SWLs**





ICOM

- 9

1

























## HF EXPERIENCE

AP2CJ

PARS AGM 2014

# INTRO

- Call Sign Alpha Papa 2 Charlie Juliet (AP2CJ)
- Handle Sierra Hotel Echo Hotel Zulu Alpha Delta (Shehzad)
- Licensed HAM since 2012
- QTH (Location) Rawalpindi
- Profession I.T Information Security





# POOR MAN'S SHACK













# SHACK POWER CHARGER







THE REAL PROPERTY AND A DESCRIPTION OF THE REAL PROPERTY

## HF ANTENNA WIRE DIPOLE







## HF ANTENNA WIRE DIPOLE





## HF ANTENNA WIRE DIPOLE 10/20/40





#### HF ANTENNA COAX





# HF ANTENNA 10/20/40









## HF ANTENNA 10/20/40



## GROUNDING







## GROUNDING





œŤ₽

## GROUNDING























Control Box

SPDT relay, rated max 20A @250V with a 12-volt coil



- SPDT relay, rated max 20A @250V with a 12-volt coil
- You'll notice a diode and small cap attached across the coil terminals. These are added to eliminate the back EMF when the switch is turned off, so connection polarity is important
- The diode and the cap go across the coil on the relay to suppress nasty RF sideeffects on the DC side of