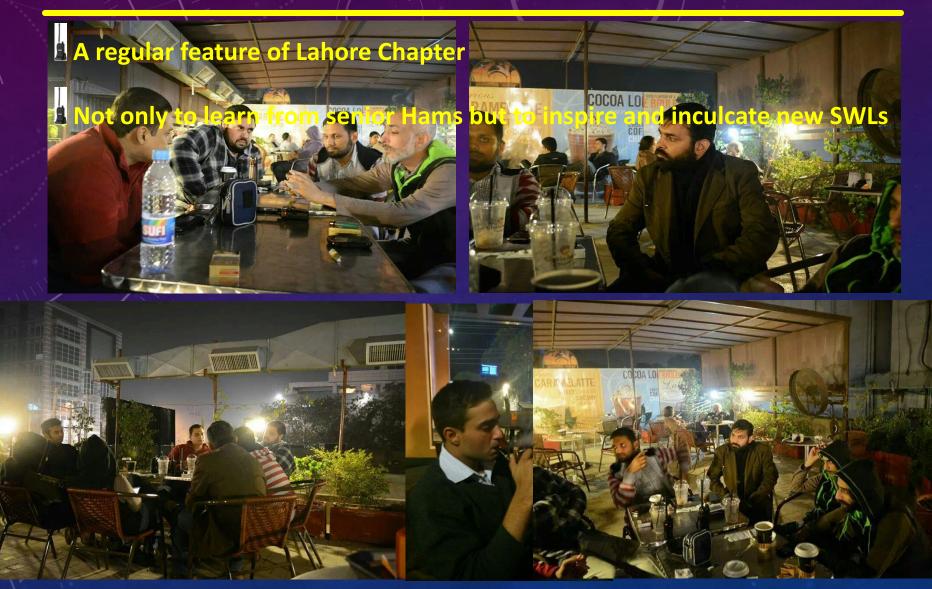

#### TRAININGS - 2014

Level 1 Training in Filamabad

Not only a learning experience but an excellent apportunity to mingle with other hams

100 % attendance from Lahore Chapter SWLs