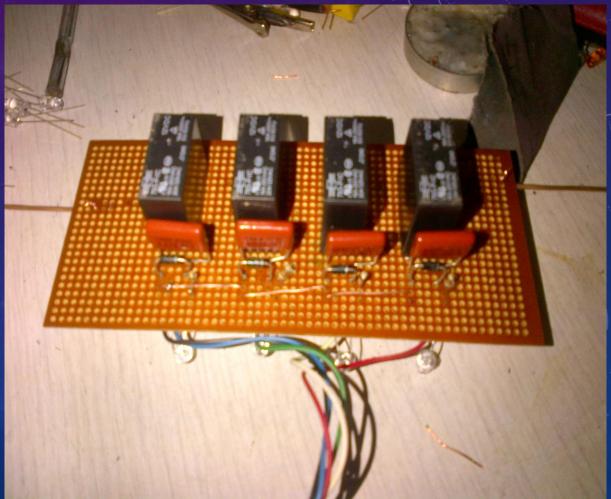

## GROUNDING

Control Box

SPDT relay, rated max 20A @250V with a 12-volt coil

- SPDT relay, rated max 20A @250V with a 12-volt coil
- You'll notice a diode and small cap attached across the coil terminals. These are added to eliminate the back EMF when the switch is turned off, so connection polarity is important
- The diode and the cap go across the coil on the relay to suppress nasty RF sideeffects on the DC side of the circuit