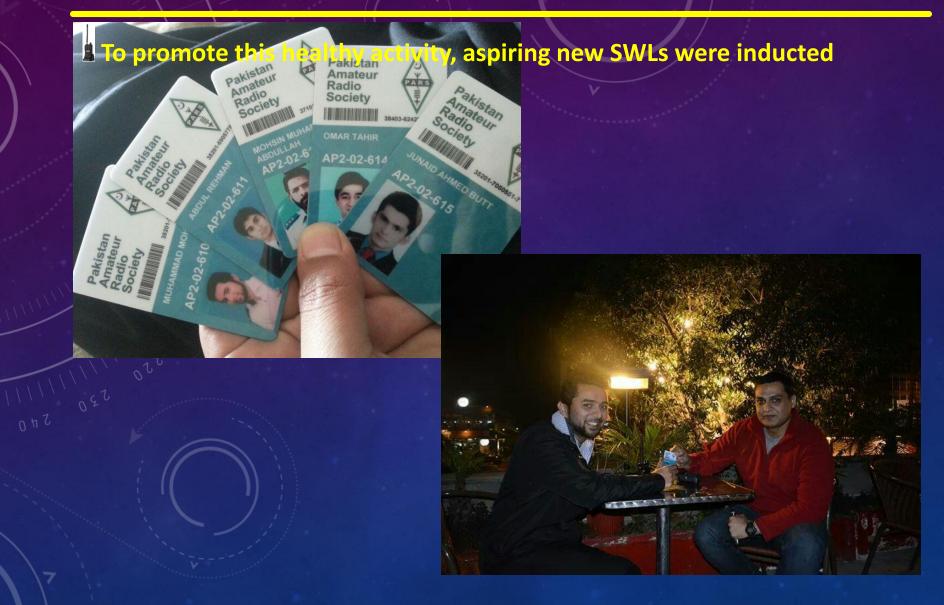

ngle with other hams

100 % attendance from Lahore Chapter SWLs





#### YAGI – AT SWLS' QTHS

Flowing from successful past experience YAGIs were installed on SWLs QTHs

and dedication of each member of Lahore Chapter Team played a vital role in completion of the







### EXPERIMENTATION

AP2SBA and ARS Delta connecting amplifier to Handy Talky for QSO with Indiana Hams

Successful attempt of QSO for about an hour with Indiana Hams



#### EXPERIMENTATION

AP2SBA and ARSDelta putting together a home made dual band antenna by copying design of an antenna provided by AP2AUM

E

#### EXPERIMENTATION

AP2MUT initiated research and gathered all information and ARSDelta executed the making of a Signal Booster (used for PTCL EVO in this case)







5H0 520 50





#### **INDUCTION OF SWLs**





ICOM

- 9

1

























## HF EXPERIENCE

AP2CJ

PARS AGM 2014

# INTRO

- Call Sign Alpha Papa 2 Charlie Juliet (AP2CJ)
- Handle Sierra Hotel Echo Hotel Zulu Alpha Delta (Shehzad)
- Licensed HAM since 2012
- QTH (Location) Rawalpindi
- Profession I.T Information Security





# POOR MAN'S SHACK













# SHACK POWER CHARGER







THE REAL PROPERTY AND A DESCRIPTION OF THE REAL PROPERTY

## HF ANTENNA WIRE DIPOLE







## HF ANTENNA WIRE DIPOLE





## HF ANTENNA WIRE DIPOLE 10/20/40





#### HF ANTENNA COAX





# HF ANTENNA 10/20/40









## HF ANTENNA 10/20/40



## GROUNDING







## GROUNDING





œŤ₽

## GROUNDING























Control Box

SPDT relay, rated max 20A @250V with a 12-volt coil



- SPDT relay, rated max 20A @250V with a 12-volt co