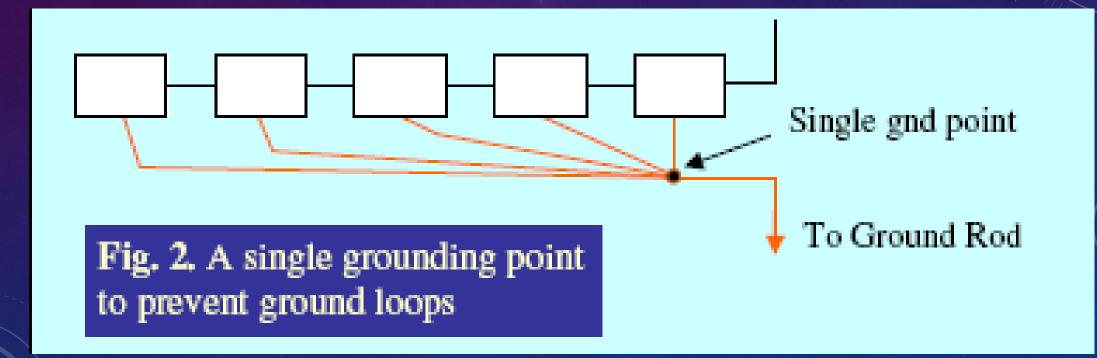

## GROUNDING

## GROUNDING

œŤ₽

## GROUNDING

Control Box

SPDT relay, rated max 20A @250V with a 12-volt coil

- SPDT relay, rated max 20A @250V with a 12-volt coil
- You'll notice a diode and small cap attached across the coil terminals. These are added to eliminate the back EMF when the switch is turned off, so connection polarity is important
- The diode and the cap go across the coil on the relay to suppress nasty RF sideeffects on the DC side of the circuit