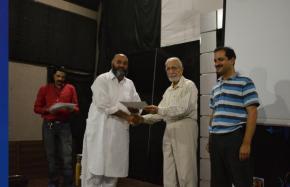

### PARS TRAINING WORKSHOPS 2013

- Total no of participants 22 per course
- Venues Islamabad and Murree
- Certificates distributed 70