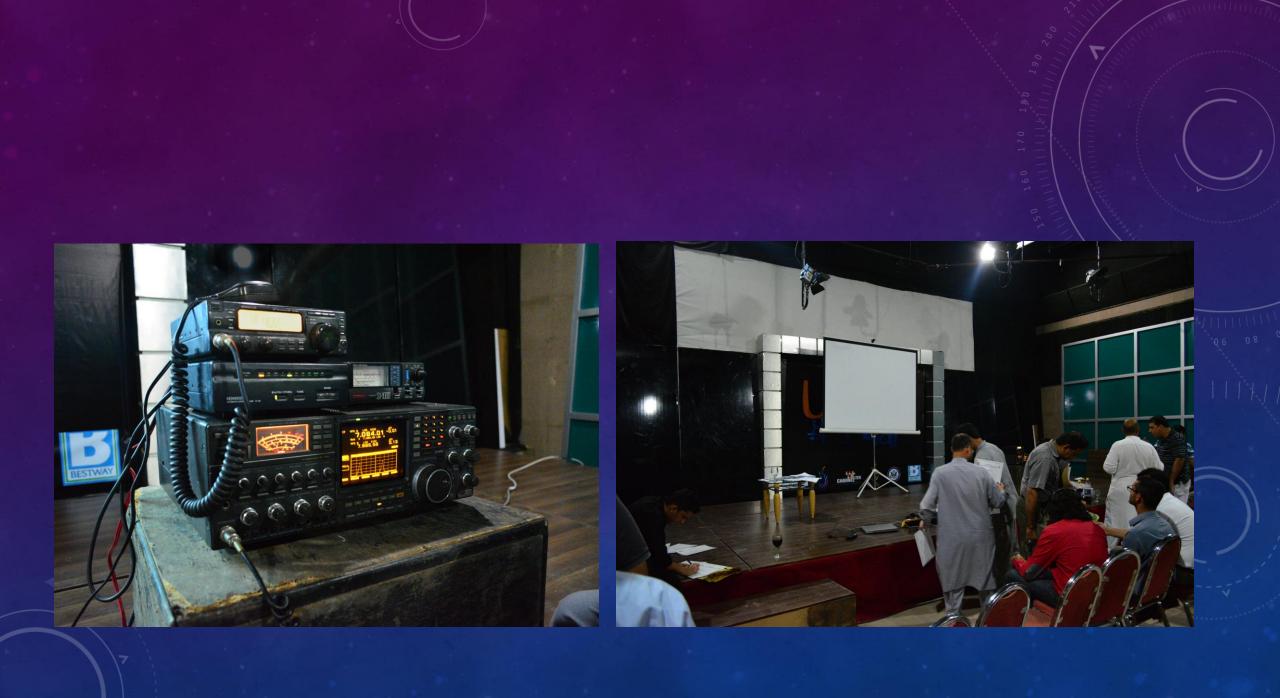

#### TRAININGS - 2014

Level 1 Training in Filamabad

Not only a learning experience but an excellent apportunity to mingle with other hams

100 % attendance from Lahore Chapter SWLs