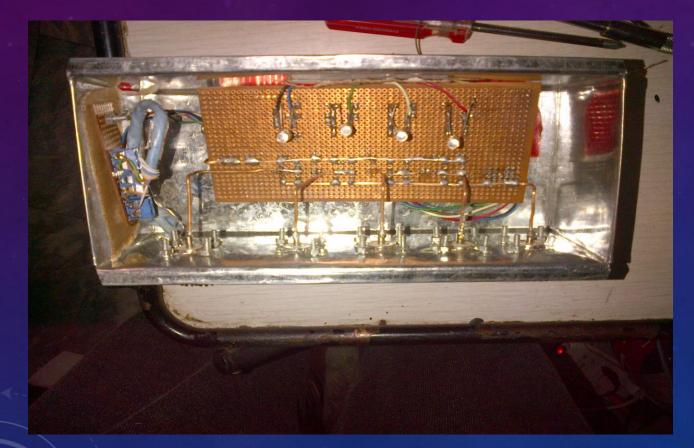

## GROUNDING

Control Box

SPDT relay, rated max 20A @250V with a 12-volt coil

- SPDT relay, rated max 20A @250V with a 12-volt coil
- You'll notice a diode and small cap attached across the coil terminals. These are added to eliminate the back EMF when the switch is turned off, so connection polarity is important
- The diode and the cap go across the coil on the relay to suppress nasty RF sideeffects on the DC side of the circuit